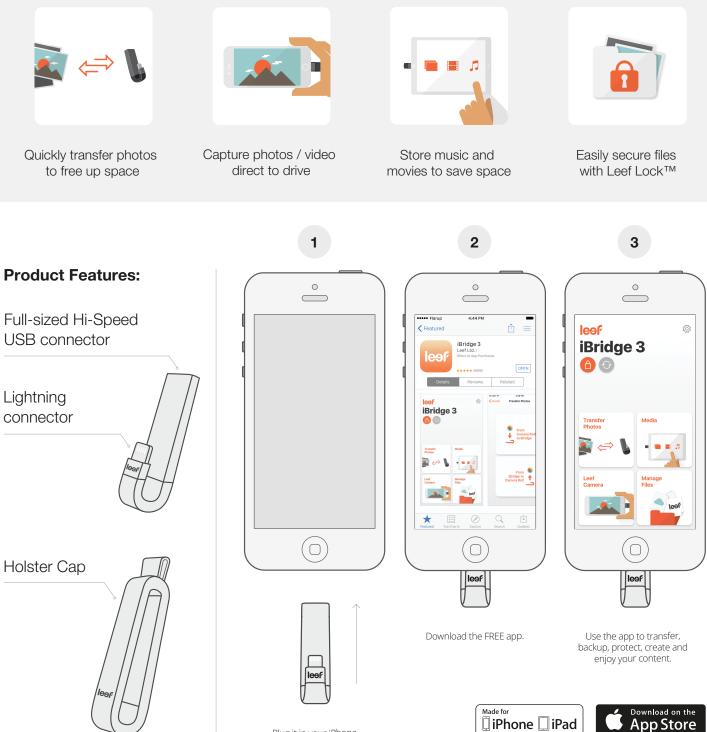

## Go Do More with Leef iBridge<sup>™</sup> 3:

**TRANSFER:** Quickly move and share photos, movies, and documents off your iPhone or iPad to free up space

**BACKUP:** Automatically backup content and contacts so you never lose your essential data

**CAPTURE:** Shoot photos and videos directly to Leef iBridge<sup>™</sup> 3 so you never miss the moment

**STORE:** Easily create an external library of your media for quick access without taking up space on your iPhone or iPad

NOTE: Apple does not allow iTunes DRM video files to be played on external apps

**SECURE:** Create a passcode (or use Touch ID) with LeefLock<sup>™</sup> to ensure all your content is protected, even if your drive is lost or stolen

### **Specifications:**

Capacities: 16GB, 32GB, 64GB, 128GB, 256GB

Connectors: Hi-speed USB 3.1 & Apple Lightning

Construction: Die Cast Zinc, TPE

Dimensions: 49 x 12 x 16 mm

# Quick Start Guide

#### Main App Features:

Plug it in your iPhone.