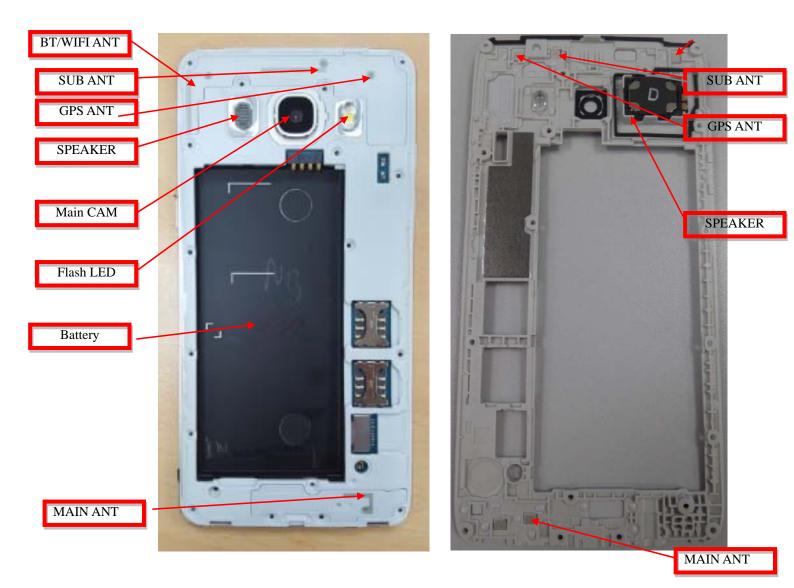

### 7-1. Components on the Rear Case

Confidential and proprietary-the contents in this service guide subject to change without prior notice Distribution, transmission, or infringement of any content or data from this document without Samsung's written authorization is strictly prohibited.